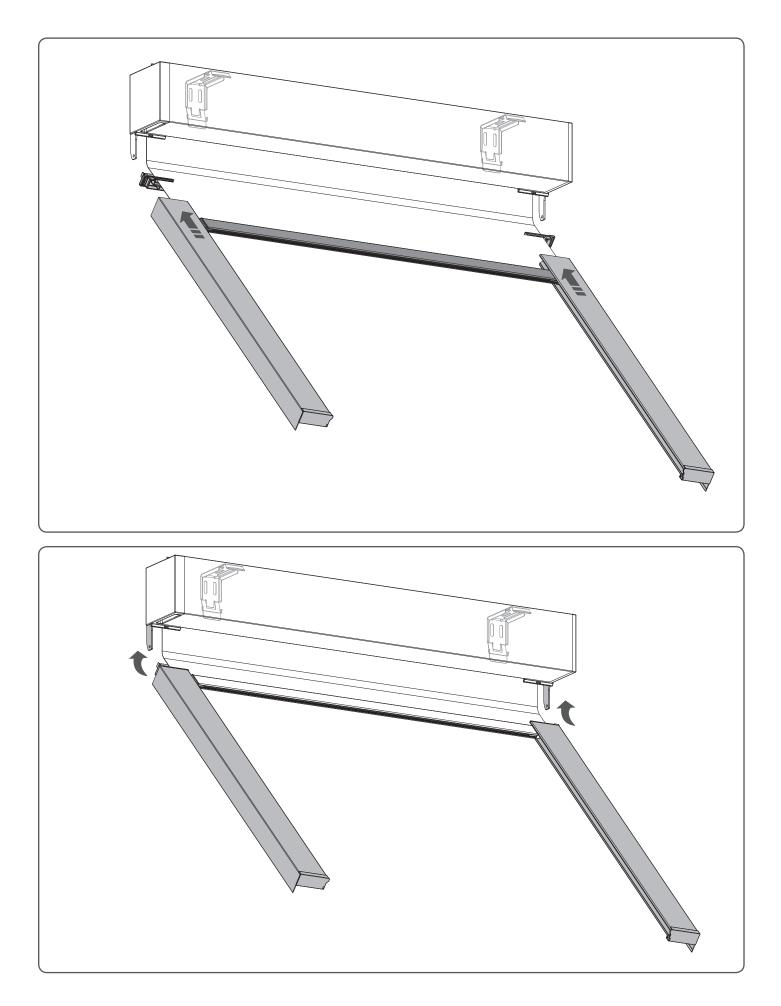

## Installation RC-MA30/31 Profile

Read the instructions carefully before assembling and using the product. Assembling process can be completed by non-professionals. For indoor use only.