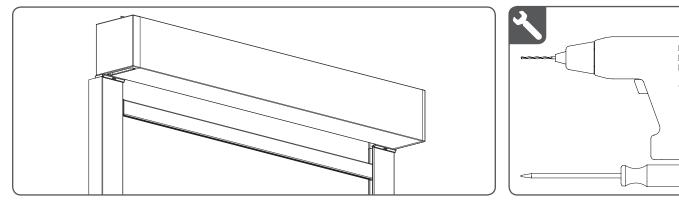

## Installation RC-MA30/31 Profile

Read the instructions carefully before assembling and using the product. Assembling process can be completed by non-professionals. For indoor use only.