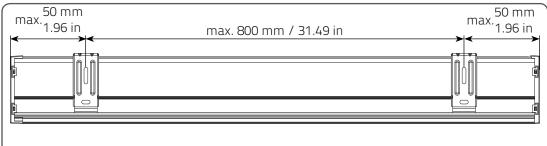

## Installation RC-MA30/31 Profile

Read the instructions carefully before assembling and using the product. Assembling process can be completed by non-professionals. For indoor use only.