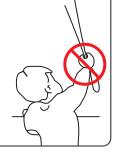

## WARNING

- Young children can strangle in the loop of pull cords, chains and tapes, and cords that operate window coverings.
- To avoid strangulation and entanglement, keep cords out of the reach of young children. Cords may become wrapped around a child's neck
  Move beds, cots and furniture away from window covering cords.
- Do not tie cords together.
- Make sure cords do not twist together and form a loop.