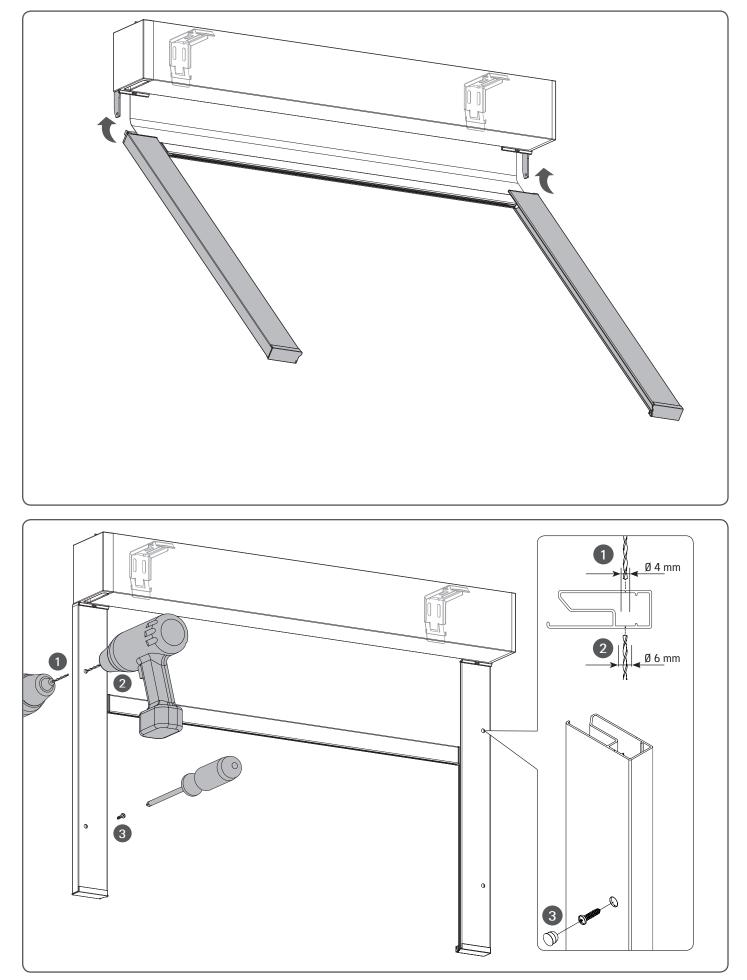

## Installation RC-MA30/31 Profile

Read the instructions carefully before assembling and using the product. Assembling process can be completed by non-professionals. For indoor use only.

## WARNING

- Young children can strangle in the loop of pull cords, chains and tapes, and cords that operate window coverings.
- To avoid strangulation and entanglement, keep cords out of the reach of young children. Cords may become wrapped around a child's neck
  Move beds, cots and furniture away from window covering cords.
- Do not tie cords together.
- Make sure cords do not twist together and form a loop.