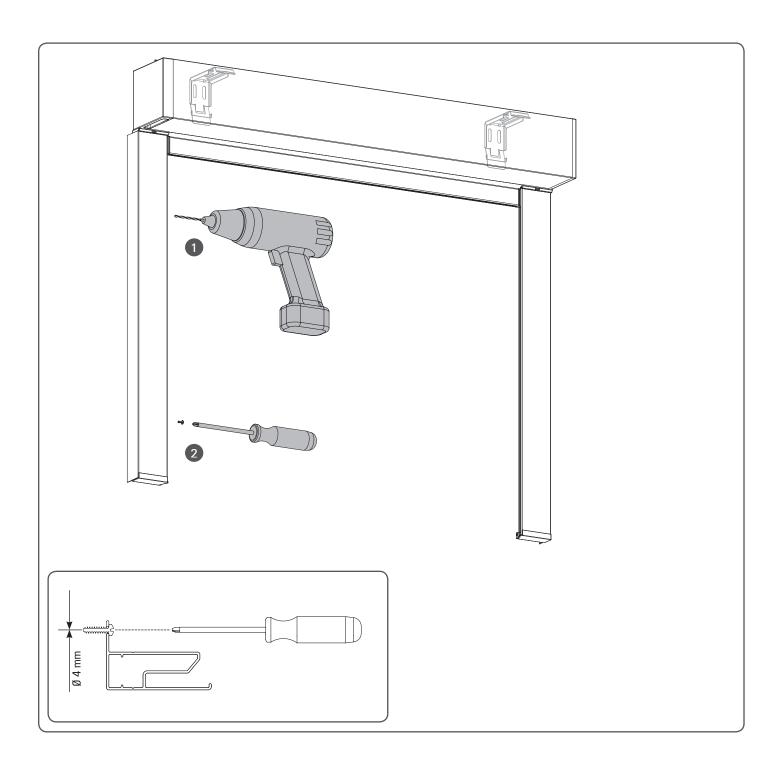

## Installation RC-MA30/31 Profile

Read the instructions carefully before assembling and using the product. Assembling process can be completed by non-professionals. For indoor use only.