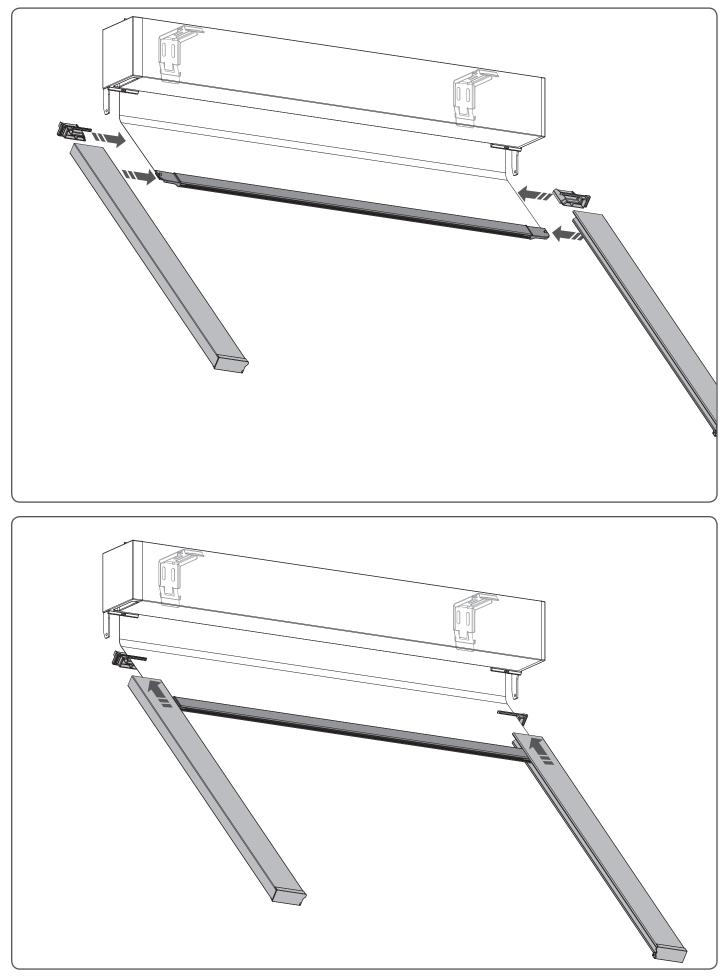

## Installation RC-MA30/31 Profile

Read the instructions carefully before assembling and using the product. Assembling process can be completed by non-professionals. For indoor use only.

## WARNING

- Young children can strangle in the loop of pull cords, chains and tapes, and cords that operate window coverings.
- To avoid strangulation and entanglement, keep cords out of the reach of young children. Cords may become wrapped around a child's neck
  Move beds, cots and furniture away from window covering cords.
- Do not tie cords together.
- Make sure cords do not twist together and form a loop.