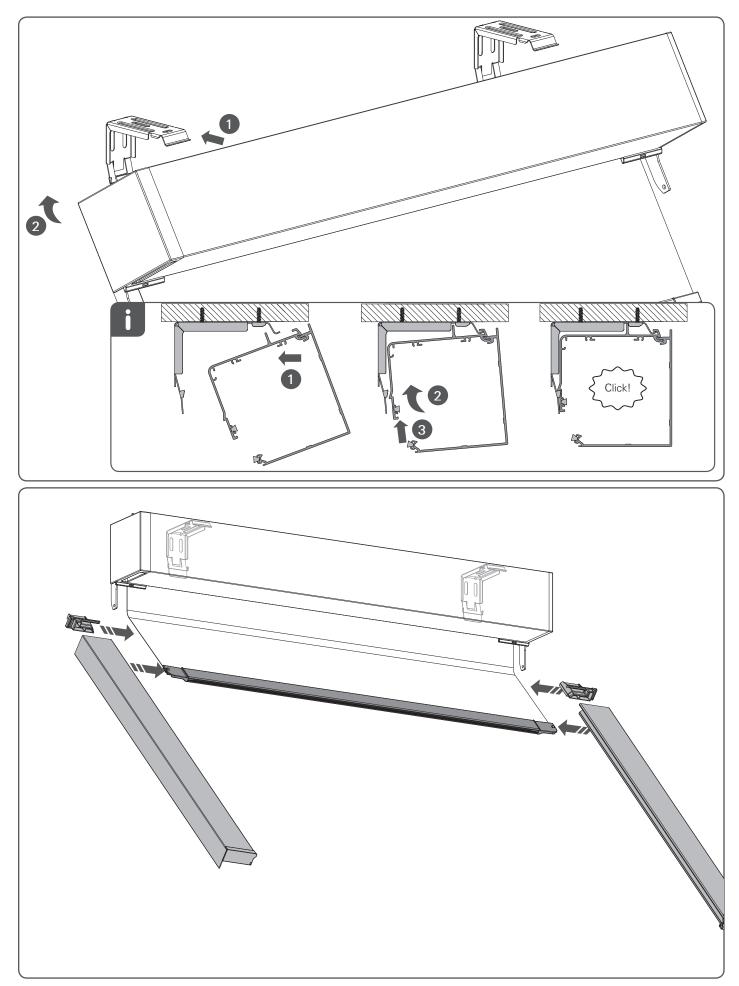

## Installation RC-MA30/31 Profile

Read the instructions carefully before assembling and using the product. Assembling process can be completed by non-professionals. For indoor use only.