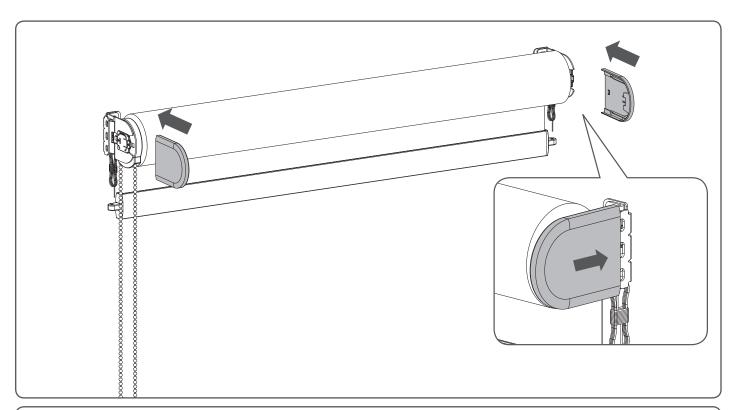

## **Installation RC-MA10-Cable**

Read the instructions carefully before assembling and using the product. Assembling process can be completed by non-professionals. For indoor use only.

- Young children can strangle in the loop of pull cords, chains and tapes, and cords that operate window coverings.
- To avoid strangulation and entanglement, keep cords out of the reach of young children. Cords may become wrapped around a child's neck
  Move beds, cots and furniture away from window covering cords.
- Do not tie cords together. Make sure cords do not twist together and form a loop.