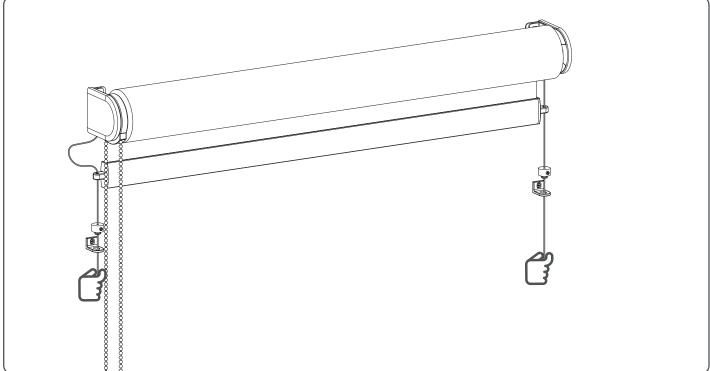

## **Installation RC-MA10-Cable**

Read the instructions carefully before assembling and using the product. Assembling process can be completed by non-professionals. For indoor use only.

- Young children can strangle in the loop of pull cords, chains and tapes, and cords that operate window coverings.
- To avoid strangulation and entanglement, keep cords out of the reach of young children. Cords may become wrapped around a child's neck
  Move beds, cots and furniture away from window covering cords.
- Do not tie cords together. Make sure cords do not twist together and form a loop.