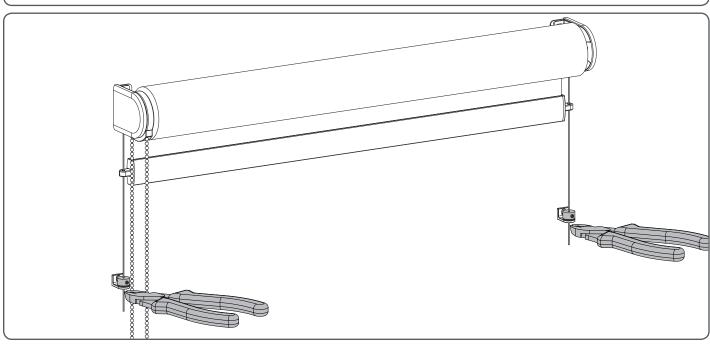

## **Installation RC-MA10-Cable**

Read the instructions carefully before assembling and using the product. Assembling process can be completed by non-professionals. For indoor use only.

- Young children can strangle in the loop of pull cords, chains and tapes, and cords that operate window coverings.
- To avoid strangulation and entanglement, keep cords out of the reach of young children. Cords may become wrapped around a child's neck
  Move beds, cots and furniture away from window covering cords.
- Do not tie cords together. Make sure cords do not twist together and form a loop.