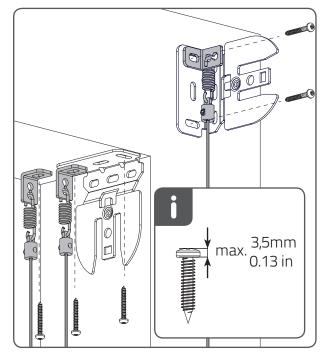

## **Installation RC-MA10-Cable**

Read the instructions carefully before assembling and using the product. Assembling process can be completed by non-professionals. For indoor use only.

- Young children can strangle in the loop of pull cords, chains and tapes, and cords that operate window coverings.
- To avoid strangulation and entanglement, keep cords out of the reach of young children. Cords may become wrapped around a child's neck
  Move beds, cots and furniture away from window covering cords.
- Do not tie cords together. Make sure cords do not twist together and form a loop.











**ABSOLUTE ROLLER BLIND 2.0** INST\_RC-MA10SC\_R0\_GB0



## INSTALLATIONMANUAL