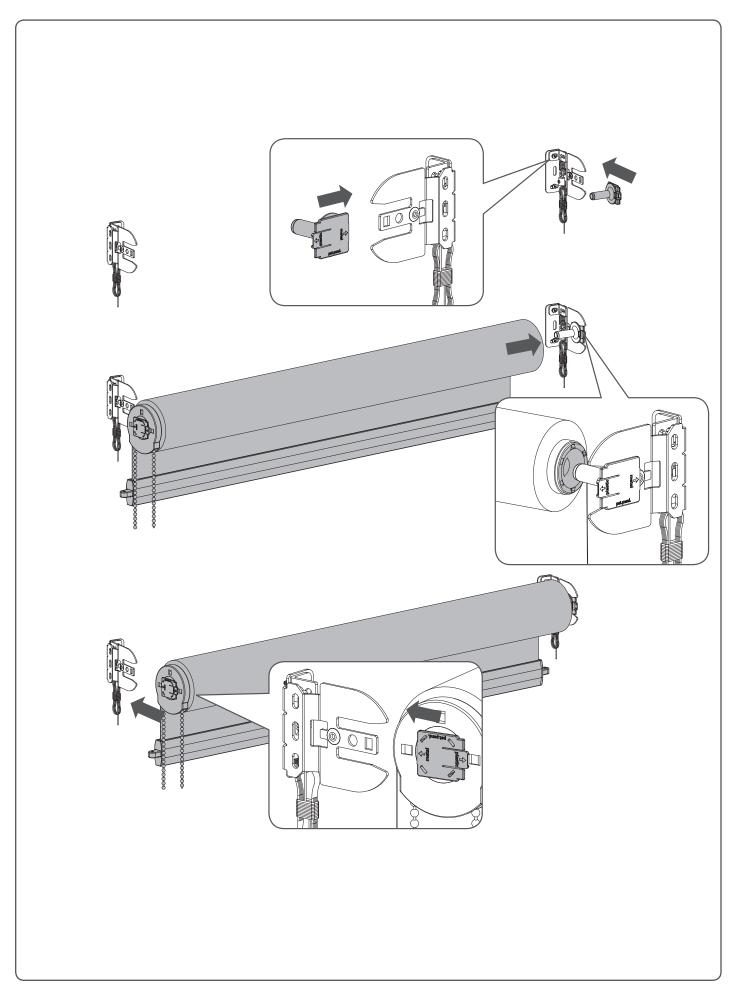

## **Installation RC-MA10-Cable**

Read the instructions carefully before assembling and using the product. Assembling process can be completed by non-professionals. For indoor use only.

- Young children can strangle in the loop of pull cords, chains and tapes, and cords that operate window coverings.
- To avoid strangulation and entanglement, keep cords out of the reach of young children. Cords may become wrapped around a child's neck
  Move beds, cots and furniture away from window covering cords.
- Do not tie cords together. Make sure cords do not twist together and form a loop.