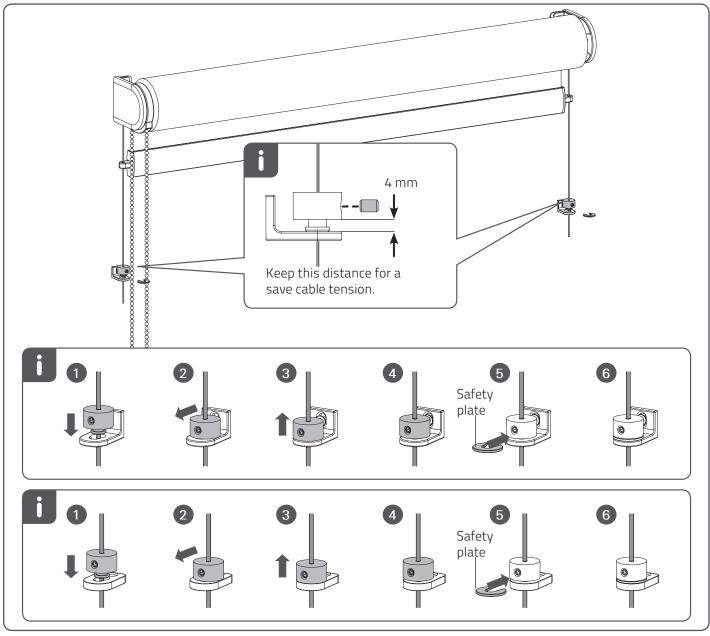

## **Installation RC-MA10-Cable**

Read the instructions carefully before assembling and using the product. Assembling process can be completed by non-professionals. For indoor use only.

- Young children can strangle in the loop of pull cords, chains and tapes, and cords that operate window coverings.
- To avoid strangulation and entanglement, keep cords out of the reach of young children. Cords may become wrapped around a child's neck
  Move beds, cots and furniture away from window covering cords.
- Do not tie cords together. Make sure cords do not twist together and form a loop.