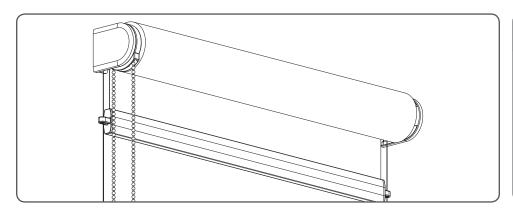

## **Installation RC-MA10-Cable**

Read the instructions carefully before assembling and using the product. Assembling process can be completed by non-professionals. For indoor use only.

- Young children can strangle in the loop of pull cords, chains and tapes, and cords that operate window coverings.
- To avoid strangulation and entanglement, keep cords out of the reach of young children. Cords may become wrapped around a child's neck
  Move beds, cots and furniture away from window covering cords.
- Do not tie cords together. Make sure cords do not twist together and form a loop.











**ABSOLUTE ROLLER BLIND 2.0** INST\_RC-MA10SC\_R0\_GB0



## INSTALLATIONMANUAL