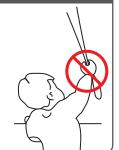

## **Installation RC-MA10-Cable**

Read the instructions carefully before assembling and using the product. Assembling process can be completed by non-professionals. For indoor use only.

- Young children can strangle in the loop of pull cords, chains and tapes, and cords that operate window coverings.
- To avoid strangulation and entanglement, keep cords out of the reach of young children. Cords may become wrapped around a child's neck
  Move beds, cots and furniture away from window covering cords.
- Do not tie cords together. Make sure cords do not twist together and form a loop.